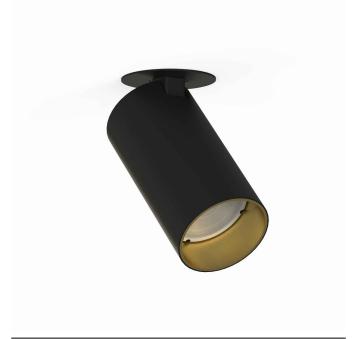

## **CATALOGUE CARD**

LUMINAIRE MODEL MONO SURFACE CATALOGUE GROUP 7688

**COUNTRY OF ORIGIN** 

**KATALOG 2022 MADE IN POLAND** 

LIGHT SOURCE **GU10** LIGHT SOURCES TYPE Replaceable MAXIMUM WATTAGE 10W only LED LAMP INCLUDES SOURCE OF LIGHT No NUMBER OF LIGHT SOURCES 1 ΙP IP20 Interior use

( € 2 € 1 □ PACKAGE DIMENSIONS

18cm/9cm/9cm

(L/W/H)

**NET/GROSS WEIGHT** 0.3kg/0.38kg

ASSEMBLY METHOD **Recessed assembly** 

LEADING/SUPPLEMENTARY COLOR Black, Gold

**MATERIALS Painted steel, Plastic ABS** 

**STYLE** Modern

Ш **ELECTRICAL SECURITY CLASS** 

**POWER SUPPLY** 220-230V/50/60Hz

**CUT OUT** 

**HOLE SHAPE** Round **HOLE DIMENSIONS** 3.5x3.5cm