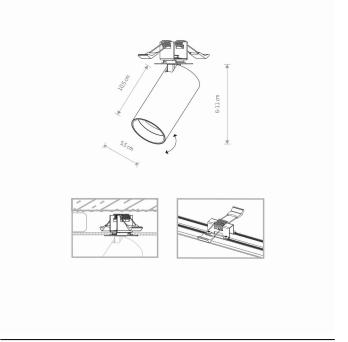

( € 2 € 1 □ PACKAGE DIMENSIONS

18cm/9cm/9cm

(L/W/H)

**NET/GROSS WEIGHT** 0.3kg/0.38kg

ASSEMBLY METHOD **Recessed assembly** 

LEADING/SUPPLEMENTARY COLOR Black, Gold

**MATERIALS Painted steel, Plastic ABS** 

**STYLE** Modern

Ш **ELECTRICAL SECURITY CLASS** 

**POWER SUPPLY** 220-230V/50/60Hz

**CUT OUT** 

**HOLE SHAPE** Round **HOLE DIMENSIONS** 3.5x3.5cm