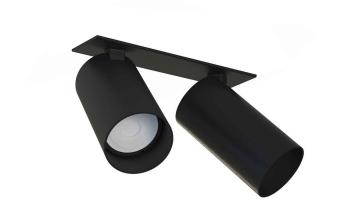

PACKAGE DIMENSIONS

28cm/10cm/6.5cm

(L/W/H)

**NET/GROSS WEIGHT** 0.6kg/0.7kg

ASSEMBLY METHOD

**Recessed assembly** 

LEADING/SUPPLEMENTARY COLOR

**Black** 

MATERIALS Painted steel, Painted aluminum, Plastic

**ABS** 

**STYLE** 

**ELECTRICAL SECURITY CLASS** 

**POWER SUPPLY** 220-230V/50/60Hz

5903139783491