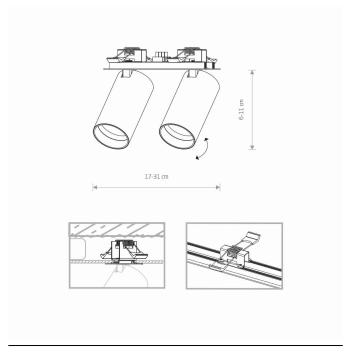

## Modern DIMENSIONS

## **CATALOGUE CARD**

CUT OUT

HOLE SHAPE HOLE DIMENSIONS Rectangular 16x3.1cm