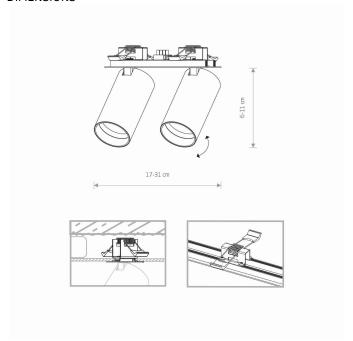

## Modern DIMENSIONS

## **CATALOGUE CARD**

CUT OUT

HOLE SHAPE HOLE DIMENSIONS Rectangular 16x3.1cm