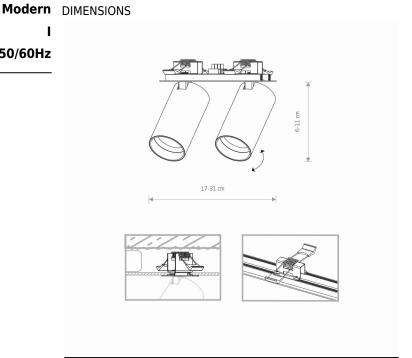

## **CATALOGUE CARD**

LUMINAIRE MODEL MONO SURFACE CATALOGUE GROUP 7684

**COUNTRY OF ORIGIN** 

**KATALOG 2022 MADE IN POLAND** 

LIGHT SOURCE **GU10** LIGHT SOURCES TYPE Replaceable MAXIMUM WATTAGE 10W only LED LAMP INCLUDES SOURCE OF LIGHT No NUMBER OF LIGHT SOURCES 2 ΙP **IP20** 

Interior use

PACKAGE DIMENSIONS

28cm/10cm/6.5cm

(L/W/H)

0.6kg/0.7kg **NET/GROSS WEIGHT** 

**ASSEMBLY METHOD** 

**Recessed assembly** 

LEADING/SUPPLEMENTARY COLOR

White, Gold

MATERIALS Painted steel, Painted aluminum, Plastic

**ABS** 

**STYLE** 

**ELECTRICAL SECURITY CLASS** 

**POWER SUPPLY** 220-230V/50/60Hz

**CUT OUT** 

**HOLE SHAPE HOLE DIMENSIONS**  Rectangular 16x3.1cm