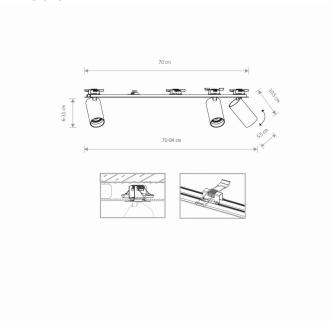

## **CATALOGUE CARD**

LUMINAIRE MODEL MONO SURFACE 7830

CATALOGUE GROUP **COUNTRY OF ORIGIN** 

**KATALOG 2022 MADE IN POLAND** 

LIGHT SOURCE **GU10** LIGHT SOURCES TYPE Replaceable MAXIMUM WATTAGE 10W only LED LAMP INCLUDES SOURCE OF LIGHT No NUMBER OF LIGHT SOURCES 3 ΙP IP20

Interior use

PACKAGE DIMENSIONS (L/W/H)

73cm/9cm/6.5cm

**NET/GROSS WEIGHT** 

1.03kg/1.15kg

**ASSEMBLY METHOD** 

**Recessed assembly** 

LEADING/SUPPLEMENTARY COLOR

**CUT OUT** 

**HOLE SHAPE HOLE DIMENSIONS**  Rectangular 69x3.1cm