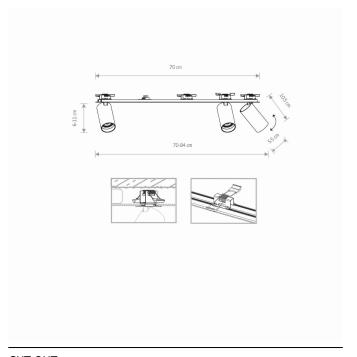

## Modern DIMENSIONS

## **CATALOGUE CARD**

CUT OUT

HOLE SHAPE HOLE DIMENSIONS Rectangular 69x3.1cm