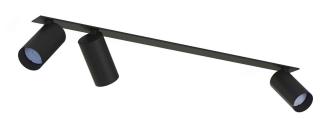

## **CATALOGUE CARD**

LUMINAIRE MODEL MONO SURFACE CATALOGUE GROUP 7835

**COUNTRY OF ORIGIN** 

**KATALOG 2022 MADE IN POLAND** 

LIGHT SOURCE **GU10** LIGHT SOURCES TYPE Replaceable MAXIMUM WATTAGE 10W only LED LAMP INCLUDES SOURCE OF LIGHT No NUMBER OF LIGHT SOURCES 3 ΙP

**IP20** 

PACKAGE DIMENSIONS

73cm/9cm/6.5cm

Interior use

(L/W/H)

**NET/GROSS WEIGHT** 1.03kg/1.15kg ASSEMBLY METHOD **Recessed assembly** 

LEADING/SUPPLEMENTARY COLOR

**Black** 

## Modern DIMENSIONS

## **CATALOGUE CARD**

CUT OUT

HOLE SHAPE HOLE DIMENSIONS Rectangular 69x3.1cm