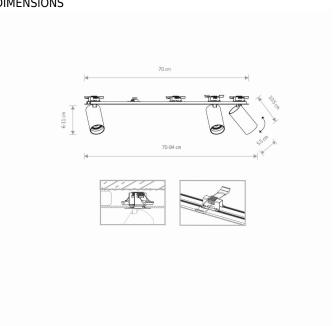

## Modern DIMENSIONS

## **CATALOGUE CARD**

CUT OUT

HOLE SHAPE HOLE DIMENSIONS Rectangular 69x3.1cm