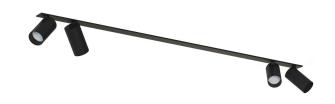

## **CATALOGUE CARD**

LUMINAIRE MODEL MONO SURFACE CATALOGUE GROUP 7836

**COUNTRY OF ORIGIN** 

**KATALOG 2022 MADE IN POLAND** 

LIGHT SOURCE **GU10** LIGHT SOURCES TYPE Replaceable MAXIMUM WATTAGE 10W only LED LAMP INCLUDES SOURCE OF LIGHT No NUMBER OF LIGHT SOURCES 4 ΙP **IP20** 

Interior use

PACKAGE DIMENSIONS

124cm/8.5cm/7.5cm

(L/W/H)

**NET/GROSS WEIGHT** 1.5kg/1.75kg ASSEMBLY METHOD **Recessed assembly** 

LEADING/SUPPLEMENTARY COLOR

**Black** 

MATERIALS Painted steel, Painted aluminum, Plastic

## **CATALOGUE CARD**

CUT OUT

HOLE SHAPE HOLE DIMENSIONS Rectangular 117x3.1cm