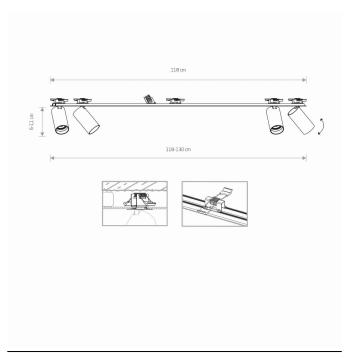

## **CATALOGUE CARD**

CUT OUT

HOLE SHAPE HOLE DIMENSIONS Rectangular 117x3.1cm