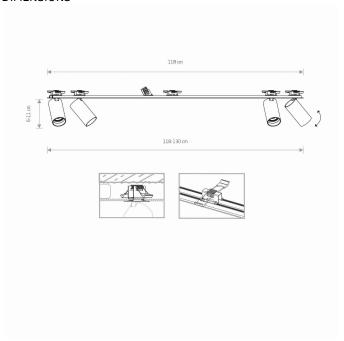

## **CATALOGUE CARD**

CUT OUT

HOLE SHAPE HOLE DIMENSIONS Rectangular 117x3.1cm