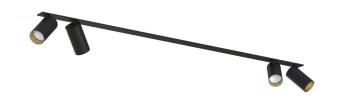

## **CATALOGUE CARD**

LUMINAIRE MODEL MONO SURFACE 7692

CATALOGUE GROUP **COUNTRY OF ORIGIN** 

**KATALOG 2022 MADE IN POLAND** 

LIGHT SOURCE **GU10** LIGHT SOURCES TYPE Replaceable MAXIMUM WATTAGE 10W only LED LAMP INCLUDES SOURCE OF LIGHT No NUMBER OF LIGHT SOURCES 4 ΙP IP20

Interior use

PACKAGE DIMENSIONS (L/W/H)

124cm/8.5cm/7.5cm

**NET/GROSS WEIGHT** 1.5kg/1.75kg **ASSEMBLY METHOD Recessed assembly** 

LEADING/SUPPLEMENTARY COLOR

Black, Gold

MATERIALS Painted steel, Painted aluminum, Plastic

**ABS** 

**STYLE** Modern DIMENSIONS

**ELECTRICAL SECURITY CLASS** 

**POWER SUPPLY** 220-230V/50/60Hz

**CUT OUT** 

**HOLE SHAPE HOLE DIMENSIONS**  Rectangular 117x3.1cm