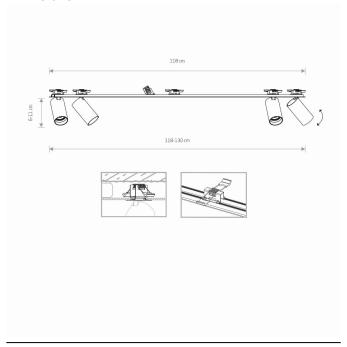

## **CATALOGUE CARD**

LUMINAIRE MODEL MONO SURFACE 7692

CATALOGUE GROUP **COUNTRY OF ORIGIN** 

**KATALOG 2022 MADE IN POLAND** 

LIGHT SOURCE **GU10** LIGHT SOURCES TYPE Replaceable MAXIMUM WATTAGE 10W only LED LAMP INCLUDES SOURCE OF LIGHT No NUMBER OF LIGHT SOURCES 4 ΙP IP20

Interior use

PACKAGE DIMENSIONS (L/W/H)

124cm/8.5cm/7.5cm

**NET/GROSS WEIGHT** 1.5kg/1.75kg **ASSEMBLY METHOD Recessed assembly** 

LEADING/SUPPLEMENTARY COLOR

Black, Gold

MATERIALS Painted steel, Painted aluminum, Plastic

**ABS** 

**STYLE** Modern DIMENSIONS

**ELECTRICAL SECURITY CLASS** 

**POWER SUPPLY** 220-230V/50/60Hz

**CUT OUT** 

**HOLE SHAPE HOLE DIMENSIONS**  Rectangular 117x3.1cm