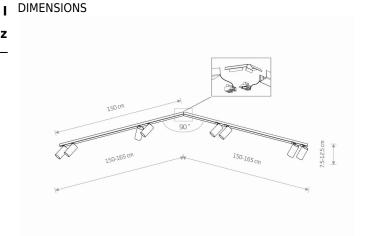

LAMP INCLUDES SOURCE OF LIGHT No

NUMBER OF LIGHT SOURCES 8

ΙP **IP20** 

Interior use

PACKAGE DIMENSIONS

151.5cm/18cm/6cm

(L/W/H)

**NET/GROSS WEIGHT** 3.61kg/4.19kg