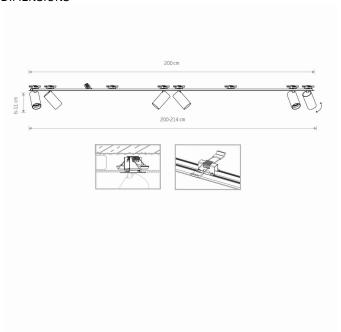

LAMP INCLUDES SOURCE OF LIGHT No

NUMBER OF LIGHT SOURCES 6 ΙP **IP20** 

Interior use

PACKAGE DIMENSIONS 202cm/9.5cm/7cm

(L/W/H)

**NET/GROSS WEIGHT** 2.35kg/3.10kg

ASSEMBLY METHOD **Recessed assembly** LEADING/SUPPLEMENTARY COLOR **Black** 

MATERIALS Painted steel, Painted aluminum, Plastic

**ABS** 

**STYLE** Modern DIMENSIONS

**ELECTRICAL SECURITY CLASS** 

**POWER SUPPLY** 220-230V/50/60Hz

5903139783798