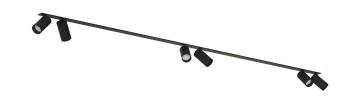

## **CATALOGUE CARD**

LUMINAIRE MODEL MONO SURFACE CATALOGUE GROUP 7837

**COUNTRY OF ORIGIN** 

**KATALOG 2022 MADE IN POLAND** 

LIGHT SOURCE **GU10** 

LIGHT SOURCES TYPE Replaceable

MAXIMUM WATTAGE 10W only LED

LAMP INCLUDES SOURCE OF LIGHT No

NUMBER OF LIGHT SOURCES 6 ΙP **IP20** 

Interior use

PACKAGE DIMENSIONS 202cm/9.5cm/7cm

(L/W/H)

**NET/GROSS WEIGHT** 2.35kg/3.10kg

ASSEMBLY METHOD **Recessed assembly** LEADING/SUPPLEMENTARY COLOR **Black** 

MATERIALS Painted steel, Painted aluminum, Plastic

**ABS** 

**STYLE** Modern DIMENSIONS

**ELECTRICAL SECURITY CLASS** 

**POWER SUPPLY** 220-230V/50/60Hz

5903139783798