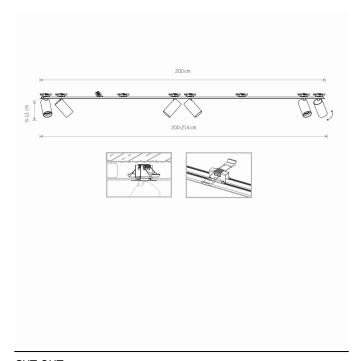

## **CATALOGUE CARD**

CUT OUT

HOLE SHAPE HOLE DIMENSIONS Rectangular 199x3.1cm