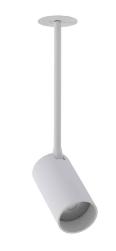

LEADING/SUPPLEMENTARY COLOR White

**MATERIALS Painted steel, Plastic ABS** 

**STYLE** Modern

Ш **ELECTRICAL SECURITY CLASS** 

**POWER SUPPLY** 220-230V/50/60Hz

**DIMENSIONS** 

**CUT OUT** 

**HOLE SHAPE** Round **HOLE DIMENSIONS** 3.5x3.5cm