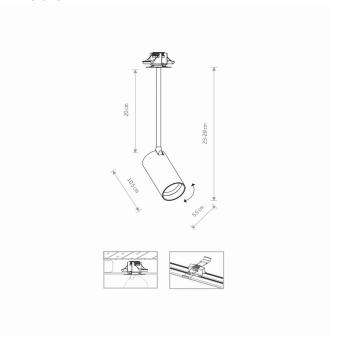

LAMP INCLUDES SOURCE OF LIGHT No

NUMBER OF LIGHT SOURCES 1

ΙP IP20 Interior use

EHI C € FIX ⊕

PACKAGE DIMENSIONS 37cm/8.5cm/8.5cm

(L/W/H)

**NET/GROSS WEIGHT** 0.36kg/0.48kg

ASSEMBLY METHOD **Recessed assembly** 

LEADING/SUPPLEMENTARY COLOR White

**MATERIALS Painted steel, Plastic ABS** 

**STYLE** Modern

Ш **ELECTRICAL SECURITY CLASS** 

**POWER SUPPLY** 220-230V/50/60Hz

**DIMENSIONS** 

**CUT OUT** 

**HOLE SHAPE** Round **HOLE DIMENSIONS** 3.5x3.5cm