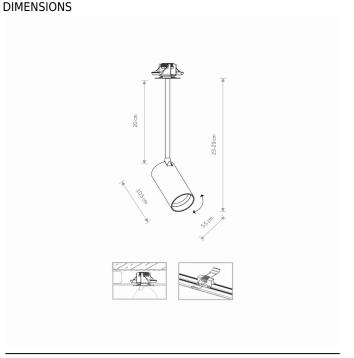

LAMP INCLUDES SOURCE OF LIGHT No

NUMBER OF LIGHT SOURCES 1

ΙP **IP20** 

Interior use

PACKAGE DIMENSIONS 37cm/8.5cm/8.5cm

(L/W/H)

**NET/GROSS WEIGHT** 0.36kg/0.48kg

ASSEMBLY METHOD **Recessed assembly** 

LEADING/SUPPLEMENTARY COLOR **Black** 

**MATERIALS Painted steel, Plastic ABS** 

**STYLE** Modern

Ш **ELECTRICAL SECURITY CLASS** 

**POWER SUPPLY** 220-230V/50/60Hz

**CUT OUT** 

**HOLE SHAPE** Round **HOLE DIMENSIONS** 3.5x3.5cm