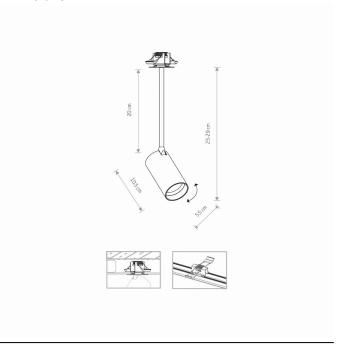

NUMBER OF LIGHT SOURCES 1

ΙP IP20

Interior use

PACKAGE DIMENSIONS 37cm/8.5cm/8.5cm

(L/W/H)

**NET/GROSS WEIGHT** 0.36kg/0.48kg

ASSEMBLY METHOD **Recessed assembly** 

LEADING/SUPPLEMENTARY COLOR White, Gold

**MATERIALS Painted steel, Plastic ABS** 

**STYLE** Modern

Ш **ELECTRICAL SECURITY CLASS** 

**POWER SUPPLY** 220-230V/50/60Hz

**DIMENSIONS** 

**CUT OUT** 

**HOLE SHAPE** Round **HOLE DIMENSIONS** 3.5x3.5cm