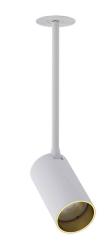

## **CATALOGUE CARD**

LUMINAIRE MODEL MONO SURFACE LONG S CATALOGUE GROUP 7676

**COUNTRY OF ORIGIN** 

**KATALOG 2022 MADE IN POLAND** 

LIGHT SOURCE **GU10** LIGHT SOURCES TYPE Replaceable

MAXIMUM WATTAGE 10W only LED LAMP INCLUDES SOURCE OF LIGHT No

NUMBER OF LIGHT SOURCES 1

ΙP IP20

Interior use

PACKAGE DIMENSIONS 37cm/8.5cm/8.5cm

(L/W/H)

**NET/GROSS WEIGHT** 0.36kg/0.48kg

ASSEMBLY METHOD **Recessed assembly** 

LEADING/SUPPLEMENTARY COLOR White, Gold

**MATERIALS Painted steel, Plastic ABS** 

**STYLE** Modern

Ш **ELECTRICAL SECURITY CLASS** 

**POWER SUPPLY** 220-230V/50/60Hz

**DIMENSIONS** 

**CUT OUT** 

**HOLE SHAPE** Round **HOLE DIMENSIONS** 3.5x3.5cm