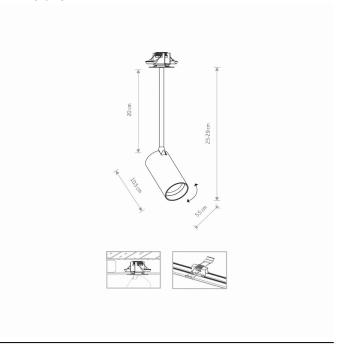

MATERIALS Solid brass, Painted steel, Plastic ABS

**STYLE** Glamour

ш **ELECTRICAL SECURITY CLASS** 

**POWER SUPPLY** 220-230V/50/60Hz

**DIMENSIONS** 

**CUT OUT** 

**HOLE SHAPE** Round **HOLE DIMENSIONS** 3.5x3.5cm