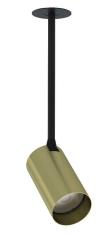

## **CATALOGUE CARD**

LUMINAIRE MODEL

MONO SURFACE LONG S CATALOGUE GROUP 7741

**COUNTRY OF ORIGIN** 

**KATALOG 2022 MADE IN POLAND** 

LIGHT SOURCE **GU10** LIGHT SOURCES TYPE Replaceable MAXIMUM WATTAGE 10W only LED

LAMP INCLUDES SOURCE OF LIGHT No

NUMBER OF LIGHT SOURCES 1 ΙP IP20

Interior use

PACKAGE DIMENSIONS 37cm/8.5cm/8.5cm

(L/W/H)

**NET/GROSS WEIGHT** 0.36kg/0.48kg

ASSEMBLY METHOD **Recessed assembly** 

LEADING/SUPPLEMENTARY COLOR Brass, Black

MATERIALS Solid brass, Painted steel, Plastic ABS

**STYLE** Glamour

ш **ELECTRICAL SECURITY CLASS** 

**POWER SUPPLY** 220-230V/50/60Hz

**DIMENSIONS** 

**CUT OUT** 

**HOLE SHAPE** Round **HOLE DIMENSIONS** 3.5x3.5cm