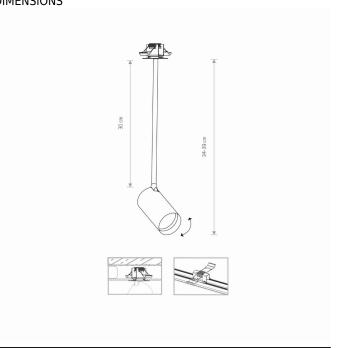

Replaceable

10W only LED

No

NUMBER OF LIGHT SOURCES 1

IP IP20

Interior use

PACKAGE DIMENSIONS 44cm/7.5cm/7.5cm

(L/W/H)

NET/GROSS WEIGHT 0.39kg/0.52kg

ASSEMBLY METHOD Recessed assembly

LEADING/SUPPLEMENTARY COLOR White,Gold

MATERIALS Painted steel, Plastic ABS

STYLE Modern

ELECTRICAL SECURITY CLASS II

POWER SUPPLY 220-230V/50/60Hz

**CUT OUT** 

HOLE SHAPE Round
HOLE DIMENSIONS 3.5x3.5cm