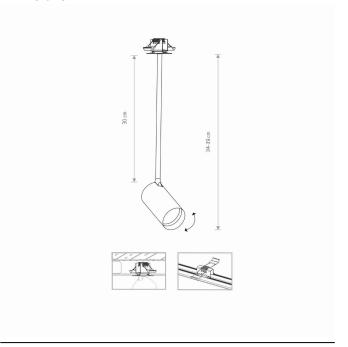

POWER SUPPLY 220-230V/50/60Hz

**DIMENSIONS** 

Interior use

**CUT OUT** 

HOLE SHAPE Round
HOLE DIMENSIONS 3.5x3.5cm