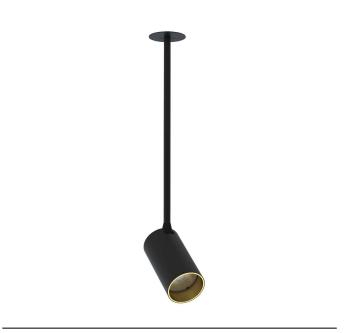

## **CATALOGUE CARD**

LUMINAIRE MODEL MONO SURFACE LONG M
7681

CATALOGUE GROUP
COUNTRY OF ORIGIN

KATALOG 2022 MADE IN POLAND

LIGHT SOURCE

LIGHT SOURCES TYPE

MAXIMUM WATTAGE

LAMP INCLUDES SOURCE OF LIGHT

PACKAGE DIMENSIONS 44cm/7.5cm/7.5cm

(L/W/H)

NET/GROSS WEIGHT 0.39kg/0.52kg
ASSEMBLY METHOD Recessed assembly
LEADING/SUPPLEMENTARY COLOR Black,Gold

MATERIALS Painted steel, Plastic ABS
STYLE Modern

ELECTRICAL SECURITY CLASS II