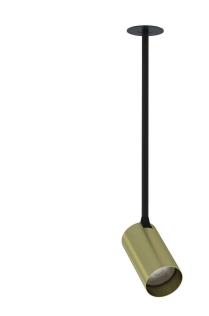

Interior use

Glamour

PACKAGE DIMENSIONS 44cm/7.5cm/7.5cm

(L/W/H)

**STYLE** 

NET/GROSS WEIGHT 0.39kg/0.52kg
ASSEMBLY METHOD Recessed assembly
LEADING/SUPPLEMENTARY COLOR Brass,Black

MATERIALS Solid brass, Painted steel, Plastic ABS

ELECTRICAL SECURITY CLASS

POWER SUPPLY **220-230V/50/60Hz** 

**II** DIMENSIONS

**CUT OUT** 

HOLE SHAPE Round
HOLE DIMENSIONS 3.5x3.5cm