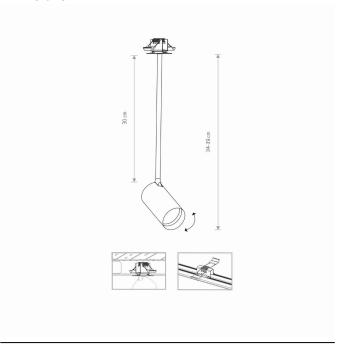

Interior use

Glamour

PACKAGE DIMENSIONS 44cm/7.5cm/7.5cm

(L/W/H)

**STYLE** 

NET/GROSS WEIGHT 0.39kg/0.52kg
ASSEMBLY METHOD Recessed assembly
LEADING/SUPPLEMENTARY COLOR Brass,Black

MATERIALS Solid brass, Painted steel, Plastic ABS

ELECTRICAL SECURITY CLASS

POWER SUPPLY **220-230V/50/60Hz** 

**II** DIMENSIONS

**CUT OUT** 

HOLE SHAPE Round
HOLE DIMENSIONS 3.5x3.5cm