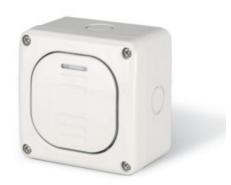

## **137.5011**SP ONE WAY SWITCH

SP ONE WAY SWITCH 10AX M95(95x95mm)

**Product Approvals** 

| TECHDATA                |                   |
|-------------------------|-------------------|
| Colour                  | GREY              |
| Commercial series       | PROTECTA Series   |
| Product type            | SP ONE WAY SWITCH |
| Synthetical description | SP ONE WAY SWITCH |
| Mounting version        | SURFACE MOUNTING  |
| Protection degree       | Splash proof      |
| Protection degree IP    | IP66              |
| Material                | THERMOPLASTIC     |
| Warning light           | WITH NEON         |
| Rated current           | 10AX              |
| Rated voltage           | 250V              |
| N.° modules             | 1 GANG            |
| Dimensions              | M95(95x95mm)      |